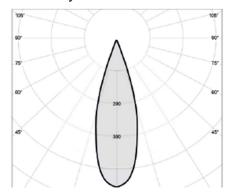

## **Application**

- Shopping
- Hotel
- Accent lighting
- Exhibition
- Art Gallery and Museum

Correlated color temperature: 3000 – 6000 kelvin Rated median useful life: 50000h L70 at 25°C Luminaire

input power: 7w