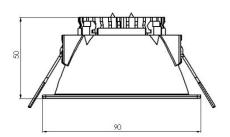

Dimensions: Φ90 x 50 mm

Total power: 7w Weight: 0.5 kg

## Mounting and installation

Suitable for indoor recessed, ceiling mounting, simple installation with fitting springs.

Cut out dimension: Ø80 mm