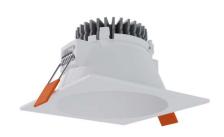

#### AROUND RECESSED LED SPOT FRAME WITH PLASTIC (PBT) BODY.

## **Technical description**

Family of economical lights body. For small LED or halogen GU10 ceiling fixture; Cut a hole in the ceiling and the spring loaded wings sturdy hold it in place, Mousetrap-like spring clips will self-adjust to various wall thickness: Installation method: Flush mounted Material: High-grade **PBT** (Polybutylene terephthalate) material. The color of this frame can white, black or gray.

## Mounting and installation

Suitable for indoor recessed, ceiling mounting, simple installation with fitting springs.

Cut out dimension: Ø80 mm